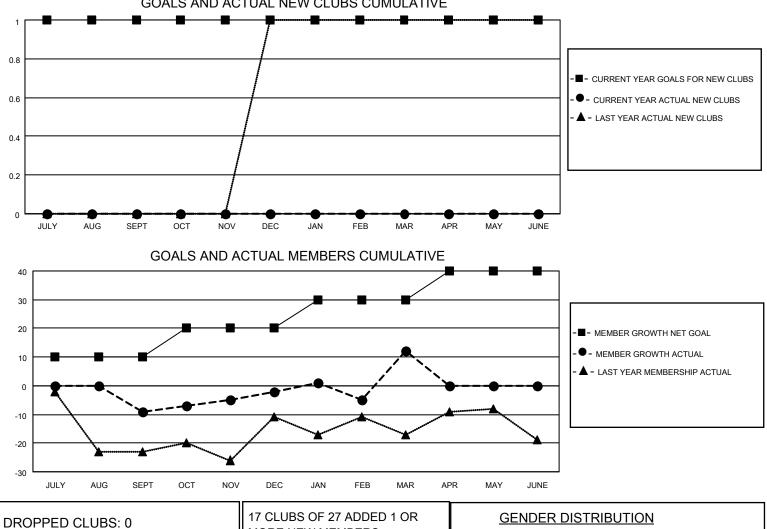

## LOCATION ALASKA

District 49 B

Results as of: 3/31/2023

| Clubs<br>RESULTS FOR 2022-2023 |       |           |               | Members<br>RESULTS FOR 2022-2023 |    |    |    |
|--------------------------------|-------|-----------|---------------|----------------------------------|----|----|----|
|                                |       |           |               |                                  |    |    |    |
| JULY/AUG/SEPT                  | 1     | 0         | 0             | JULY/AUG/SEPT                    | 10 | 14 | 21 |
| OCT/NOV/DEC                    | 0     | 0         | 0             | OCT/NOV/DEC                      | 10 | 12 | 5  |
| JAN/FEB/MAR                    | 0     | 0         | 0             | JAN/FEB/MAR                      | 10 | 57 | 41 |
| APR/MAY/JUNE                   | 0     | 0         | 0             | APR/MAY/JUNE                     | 10 | 0  | 0  |
|                                | GOALS | AND ACTUA | L NEW CLUBS C | UMULATIVE                        |    |    |    |

| DROPPED CLUBS: 0 |    | MORE NEW MEMBERS          | GENDER DISTRIBUTION       |              |
|------------------|----|---------------------------|---------------------------|--------------|
|                  |    |                           | MALE                      | 436 (58.52%) |
|                  |    |                           | FEMALE                    | 308 (41.34%) |
| DROPPED MEMBERS  |    |                           | NON BINARY                | 0 (0.00%)    |
|                  | 0  |                           | PREFER NOT TO ANSWER      | 1 (0.13%)    |
| DECEASED         | 3  |                           | 4                         |              |
| CLUB CANCELLED   | 0  | CLICK HERE FOR CUMULATIVE | TOTAL FAMILY UNIT MEMBERS | s 164        |
| OTHER            | 64 | MEMBERSHIP DATA           |                           |              |
| TOTAL            | 67 |                           | FAMILY MEMBERS PAYING HA  | LF DUES 84   |
|                  |    |                           |                           |              |
|                  |    |                           |                           |              |